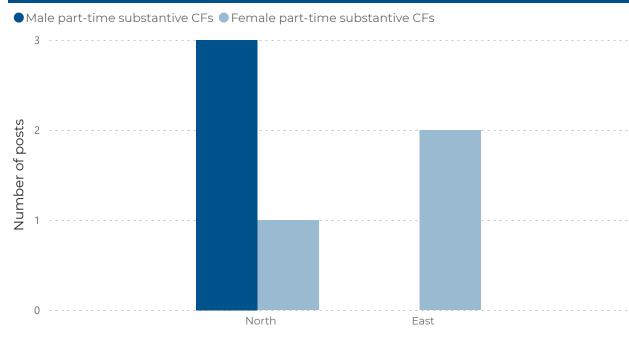

| 24   |                                          |                                           |                                           |      |                                     |     |           |                                  | 1         |   | 1         |
| Total      | 12                                       | . 17                                       | 29   | 3                                        | 3                                         | 6                                         |      | 2                                   | 2   |           |                                  | 1         | 1 | 2         |

# Full-time substantive CF posts by gender and region Male full-time substantive CFs Female full-time substantive CFs 15 10 0





# Average number of paid PAs, full-time substantive CF posts, by gender and region



# Average number of paid PAs, part-time substantive CF posts, by gender and region







#### Full-time and part-time vacant CF posts by region



#### **Physician associates**

There were six physician associates (PAs) in post in Scotland in 2023, four (66.7%) of whom were working full-time. The number of PAs has decreased by 53.8% since the last census, with 13 PAs in post in 2021, but has risen by 50% from four PAs in 2019.

In 2023, there was an even gender split among physician associates, with three females and three males in post.

There were two PAs in the East of Scotland, working in old age psychiatry and rehabilitation psychiatry, and four PAs in the North of Scotland, working in child and a