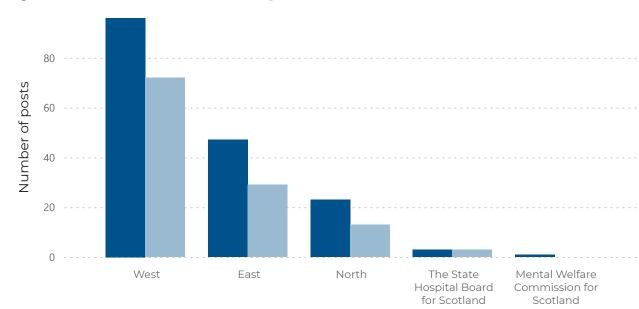

On a regional level, the West of Scotland had the greatest proportion of vacant consultant posts in 2023, with 17.1%, followed by the East with 14.6%. The North of Scotland had a consultant vacancy rate of 10.0%, 7.1 percentage points lower than the West. Conversely, when accounting for locum posts as well as vacant posts, the North had the greatest vacancy rate with 35.0%, 9.6 percentage points higher than the West (25.4%) and 14.1 percentage points higher than the East (20.9%). Please refer to Appendix E to view the consultant vacancy rates by region.