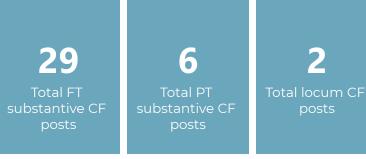

### **Total workforce**

171

Total number of filled specialty and specialist (SAS) doctor posts

**798** Total number of filled psychiatrist posts

287 232 Total PT Total FT substantive substantive consultant posts consultant posts

71 posts

Total locum consultant

**72** Total FT substantive SAS doctor posts

Total PT substantive SAS doctor posts

84 15 Total locum SAS doctor posts

37

● FT sub consultants ● PT sub consultants ● Locum consultants