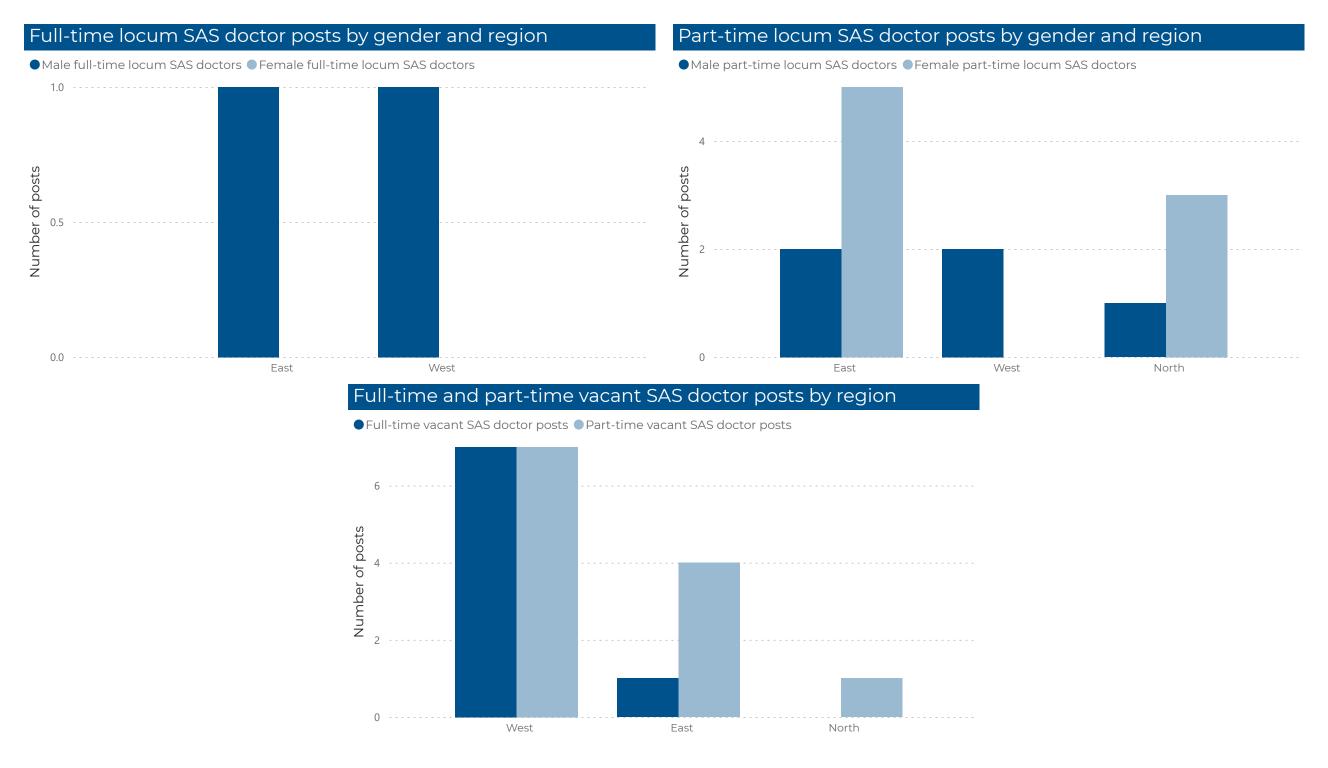

| 5                                          |                                             | 3 13                                        | 8          | 12                                         | 20                                     |

#### Full-time substantive SAS doctor posts by gender and region

Male full-time substantive SAS doctors
Female full-time substantive SAS doctors



#### Part-time substantive SAS doctor posts by gender and region



# Average number of paid PAs, full-time substantive SAS doctor posts, by gender and region



# Average number of paid PAs, part-time substantive SAS doctor posts, by gender and region

Commission for

Scotland

Hospital Board

for Scotland

• Male part-time substantive SAS doctors • Female part-time substantive SAS doctors





### **Academic SAS doctors**

Male full-Total full-Country Female Total full- Male part- Female Total part- Male full-Female Male part- Female Total part- Full-time Part-time Total full-time time full-time time time time time part-time time time part-time time vacant vacant vacant academic sub SAS sub SAS sub SAS sub SAS sub SAS sub SAS locum SAS locum SAS locum SAS locum SAS locum SAS locum SAS posts SAS posts SAS posts

Total

Country

PAs male full-time PAs female full-time PAs male part-time PAs female part-time academic sub SAS academic sub SAS academic sub SAS

Total

0

Total number of academic SAS doctor posts

0.0%

% of vacant academic SAS doctor posts

0.0%

% of locum and vacant academic SAS doctor posts

## **Addictions SAS doctors**

| Country | Male full-<br>time<br>addict