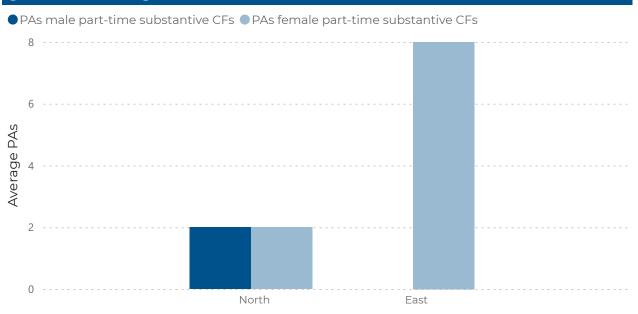

## Average number of paid PAs, part-time substantive consultant posts, by gender and region

• Male part-time substantive consultants • Female part-time substantive consultants