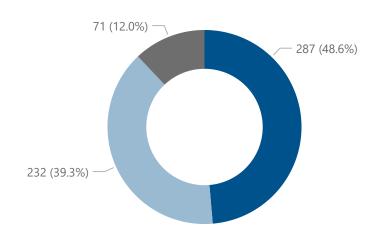

#### **Consultants**

There were 695 consultant posts in Scotland across the boards that responded to the 2023 RCPsych workforce census, 590 (84.9%) of which were filled with substantive and locum consultants. This percentage can be compared to 91.0% in the 2021 census (507 of 557 posts across responding boards), a reduction of 6.1 percentage points or 90.3% in the 2019 census (670 of 742 posts across responding boards), a reduction of 5.4 percentage points.

The proportion of posts filled with substantive consultant psychiatrists is 88.0% (519), an increase of 5.2 percentage points on the 2021 census (82.8%). The proportions of male and female substantive consultants are more balanced in 2023 in comparison to the prior census in 2021. In 2023, 48.0% and 52.0% of consultants were male and female, respectively; this compares to the male/female split of 47.1% and 52.9% in 2021, 50.8% and 49.2% in 2019, and 53.1% and 46.9% in 2017.

15.1% (105) vacant or unfilled consultant posts were reported in 2023, an increase of 6.1 percentage points on 9.0% (50) in 2021, 5.5 percentage points greater than 9.6% (72) in 2019 and 8.8 percentage points greater than 6.3% (47) in 2017.

10.2% (71) of all consultant posts were filled by locum psychiatrists, a reduction of 5.4 percentage points from 15.6% (87) in 2021 and a decrease of 3.5 percentage points from 2019 (13.7%, 102 posts). The current true vacancy rate, including both locum and vacant consultant posts, is 25.3%.