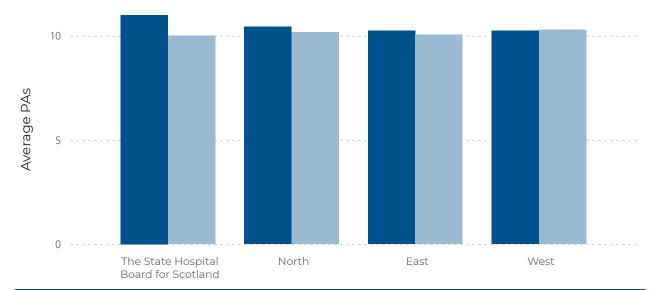

## Average number of paid PAs, full-time substantive consultant posts, by gender and region

• Male full-time substantive consultants • Female full-time substantive consultants