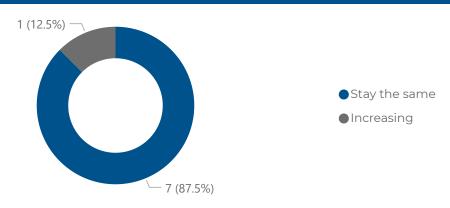

22

Total number of med psych consultant posts

4.3%

% of vacant med psych consultant posts

8.7%

% of locum and vacant med psych consultant posts