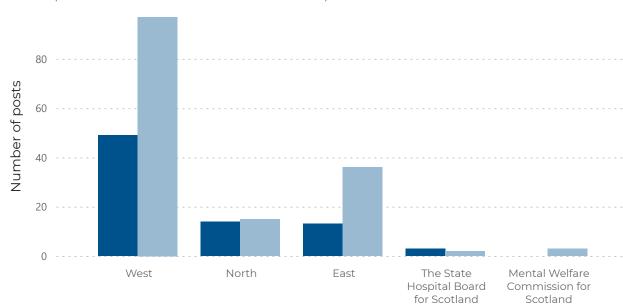

On a regional level, the West of Scotland had the greatest proportion of vacant consultant posts in 2023, with 17.1%, followed by the East with 14.6%. The North of Scotland had a consultant vacancy rate of 10.0%, 7.1 percentage points lower than the West. Conversely, when accounting for locum posts as well as vacant posts, the North had the greatest vacancy rate with 35.0%, 9.6 percentage points higher than the West (25.4%) and 14.1 percentage points higher than the East (20.9%). Please refer to Appendix E to view the consultant vacancy rates by region.