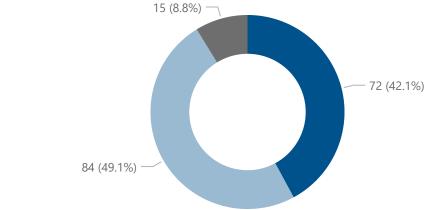

### **Total workforce**

171

Total number of filled specialty and specialist (SAS) doctor posts

**798** Total number of filled psychiatrist posts

287 232 Total PT Total FT substantive substantive consultant posts consultant posts

71 posts

Total locum consultant

**72** Total FT substantive SAS doctor posts

Total PT substantive SAS doctor posts

84 15 Total locum SAS doctor posts

37

● FT sub consultants ● PT sub consultants ● Locum consultants