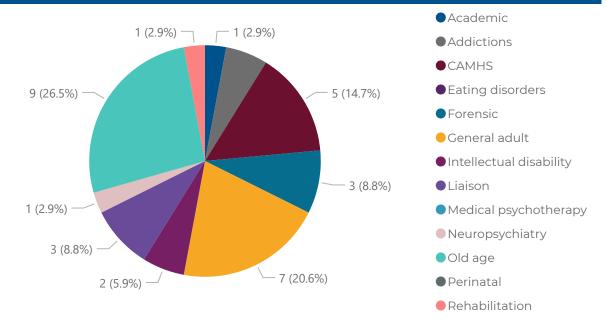

Child & adolescent psychiatry had the greatest proportion of vacant consultant posts in 2023 with 22.5%, followed by eating disorders psychiatry with 22.2% and general adult psychiatry with 17.7%. On the other end, neuropsychiatry and academic psychiatry had no vacant consultant posts in 2023, while medical psychotherapy and rehabilitation psychiatry had fairly low consultant vacancy rates of 4.3% and 6.7%, respectively. However, when combining locum and vacant consultant posts, old age psychiatry was the specialty with the greatest vacancy rate (31.2%), followed by general adult psychiatry (30.9%) and addictions psychiatry (29.8%). In contrast, neuropsychiatry had no vacant or locum posts in 2023, while academic psychiatry had a true vacancy rate of 6.3% (almost five times lower the

rate for old age psychiatry). The consultant vacancy rates by specialty are documented in Appendix F.

To allow for a more accurate understanding of workforce trends across Scotland over the past few years, the figures submitted by the seven health boards and organisations, who have consistently returned data for the last three censuses, have been collated and analysed. Please refer to Appendix D for the list of organisations that returned data for the 2019, 2021 and 2023 censuses and Appendix G for their combined consultant vacancy rates.