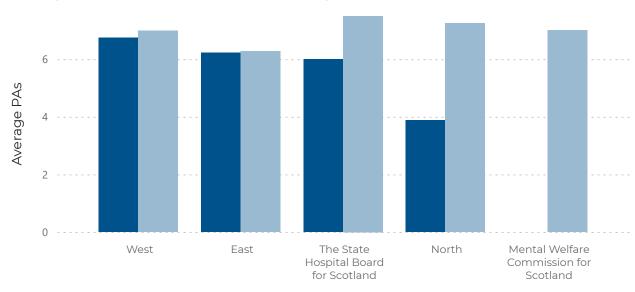

## Average number of paid PAs, part-time substantive consultant posts, by gender and region

• Male part-time substantive consultants • Female part-time substantive consultants