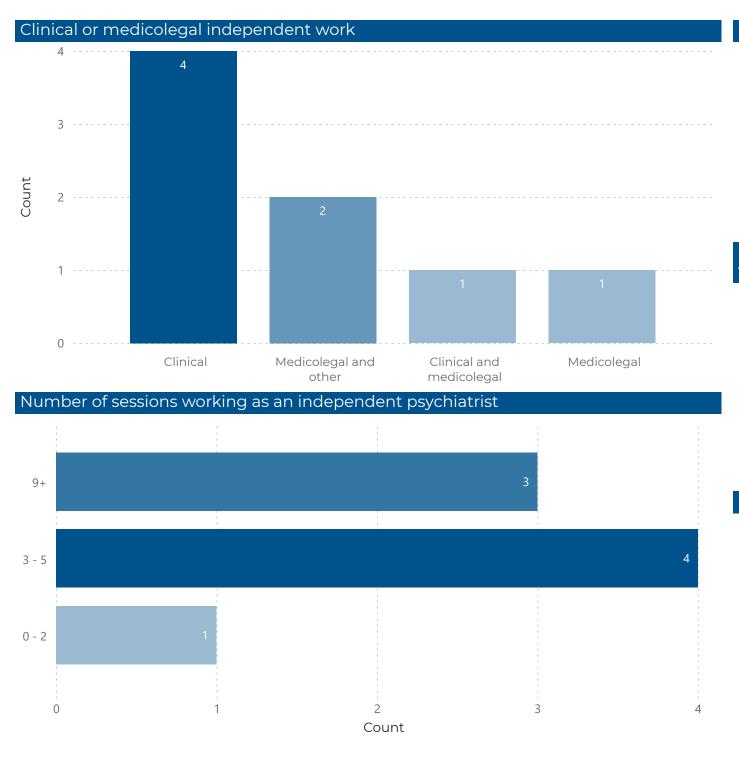

22

Total number of med psych consultant posts

4.3%

% of vacant med psych consultant posts

8.7%

% of locum and vacant med psych consultant posts