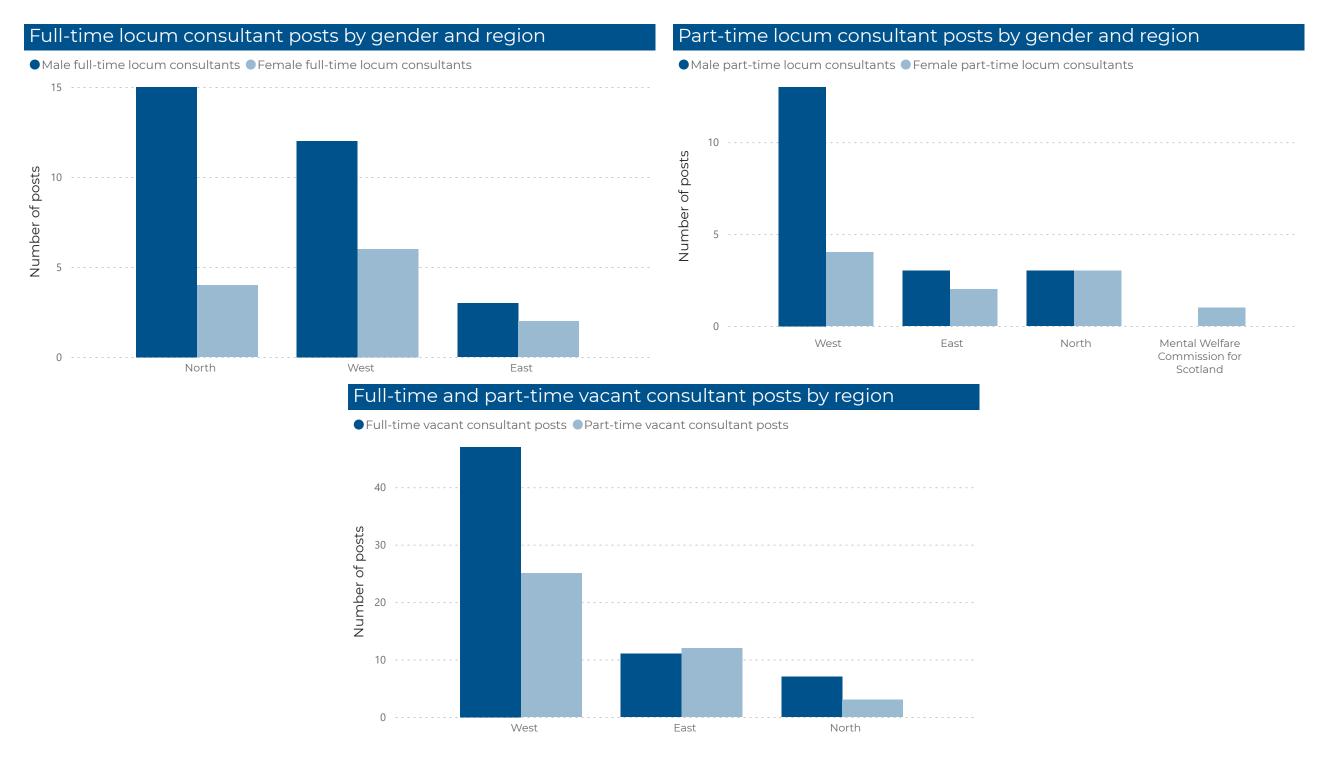

10.2% (71) of all consultant posts were filled by locum psychiatrists, a reduction of 5.4 percentage points from 15.6% (87) in 2021 and a decrease of 3.5 percentage points from 2019 (13.7%, 102 posts). The current true vacancy rate, including both locum and vacant consultant posts, is 25.3%.

On a regional level, the West of Scotland had the greatest proportion of vacant consultant posts in 2023, with 17.1%, followed by the East with 14.6%. The North of Scotland had a consultant vacancy rate of 10.0%, 7.1 percentage points lower than the West. Conversely, when accounting for locum posts as well as vacant posts, the North had the greatest vacancy rate with 35.0%, 9.6 percentage points higher than the West (25.4%) and 14.1 percentage points higher than the East (20.9%). Please refer to Appendix E to view the consultant vacancy rates by region.

The proportion of vacant consultant posts continues to rise each census year; the greatest combined vacancy rate for the seven organisations (14.4%) was recorded in the most recent census, while 8.3% and 7.9% posts were vacant in 2021 and 2019, respectively. This pattern was also observed when locum posts were included in the total; the true vacancy rate in 2023 was 24.2%, almost ten percentage points greater than the initial vacancy rate that excluded locum posts, 3.7 percentage points greater than the true vacancy rate in 2021 (20.5%), and 4.3 percentage points greater than the rate in 2019 (19.9%).