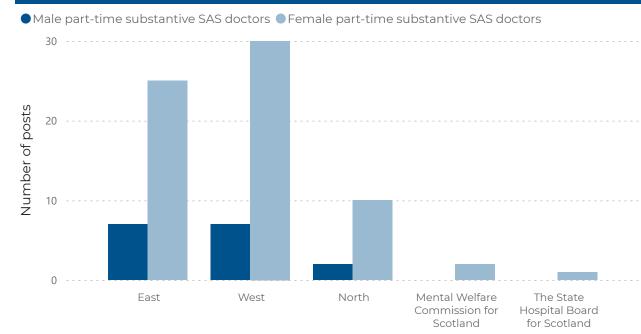

% of vacant consultant posts

25.3%

% of locum and vacant consultant posts

| Country                                         | Male full-<br>time<br>substantive<br>consultants | Female<br>full-time<br>substantive<br>consultants |     |    |     |     | Male full-<br>time locum<br>consultants | Female full-<br>time locum<br>consultants | time locum |    | •  | Total part-<br>time locum<br>consultants |    | Part-time<br>vacant<br>consultant<br>posts | Total<br>vacant<br>consultant<br>posts |
|-------------------------------------------------|--------------------------------------------------|---------------------------------------------------|-----|----|-----|-----|-----------------------------------------|-------------------------------------------|------------|----|----|------------------------------------------|----|--------------------------------------------|----------------------------------------|
| □ Scotland                                      | 170                                              | 117                                               | 287 | 79 | 153 | 232 | 30                                      | 12                                        | 42         | 19 | 10 | 29                                       | 65 | 40                                         | 105                                    |
| East                                            | 47                                               | 29                                                | 76  | 13 | 36  | 49  | 3                                       | 2                                         | 5          | 3  | 2  | 5                                        | 11 | 12                                         | 23                                     |
| North                                           | 23                                               | 13                                                | 36  | 14 | 15  | 29  | 15                                      | 4                                         | 19         | 3  | 3  | 6                                        | 7  | 3                                          | 10                                     |
| West                                            | 96                                               | 72                                                | 168 | 49 | 97  | 146 | 12                                      | 6                                         | 18         | 13 | 4  | 17                                       | 47 | 25                                         | 72                                     |
| Mental<br>Welfare<br>Commission<br>for Scotland | 1                                                |                                                   | 1   |    | 3   | 3   |                                         |                                           |            |    | 1  | 1                                        |    |                                            |                                        |
| The State<br>Hospital<br>Board for<br>Scotland  | 3                                                | 3                                                 | 6   | 3  | 2   | 5   |                                         |                                           |            |    |    |                                          |    |                                            |                                        |
| Total                                           | 170                                              | 117                                               | 287 | 79 | 153 | 232 | 30                                      | 12                                        | 42         | 19 | 10 | 29                                       | 65 | 40                                         | 105                                    |

#### Part-time substantive consultant posts by gender and region

• Male part-time substantive consultants • Female part-time substantive consultants