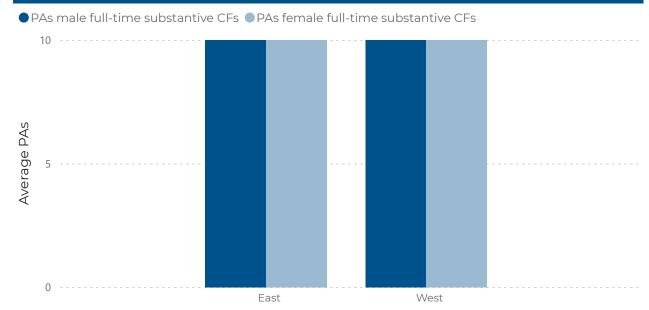

## Average number of paid PAs, full-time substantive consultant posts, by gender and region

• Male full-time substantive consultants • Female full-time substantive consultants