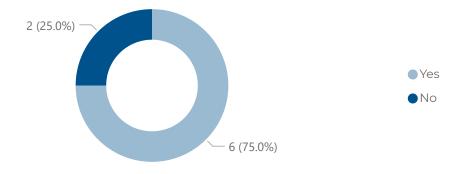

22

Total number of med psych consultant posts

4.3%

% of vacant med psych consultant posts

8.7%

% of locum and vacant med psych consultant posts