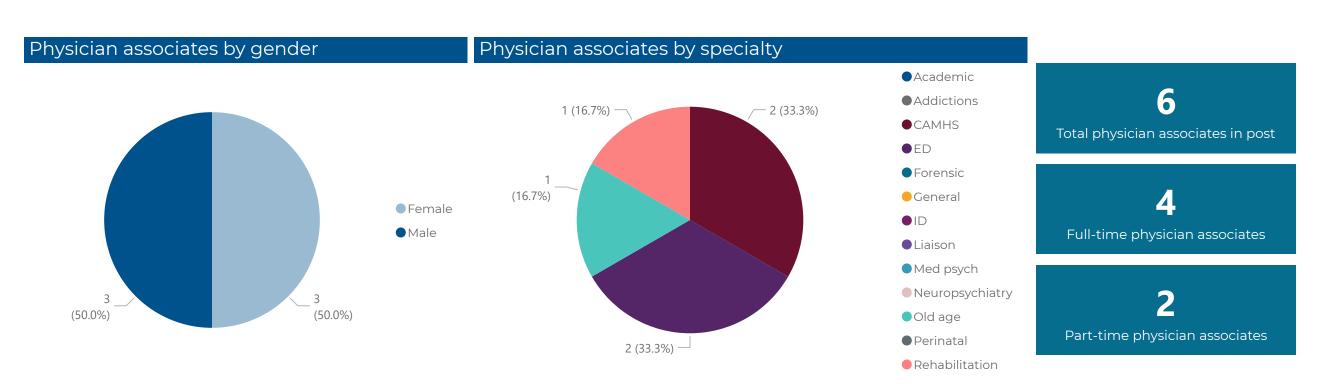

The proportion of posts filled with substantive consultant psychiatrists is 88.0% (519), an increase of 5.2 percentage points on the 2021 census (82.8%). The proportions of male and female substantive consultants are more balanced in 2023 in comparison to the prior census in 2021. In 2023, 48.0% and 52.0% of consultants were male and female, respectively; this compares to the male/female split of 47.1% and 52.9% in 2021, 50.8% and 49.2% in 2019, and 53.1% and 46.9% in 2017.

10.2% (71) of all consultant posts were filled by locum psychiatrists, a reduction of 5.4 percentage points from 15.6% (87) in 2021 and a decrease of 3.5 percentage points from 2019 (13.7%, 102 posts). The current true vacancy rate, including both locum and vacant consultant posts, is 25.3%.