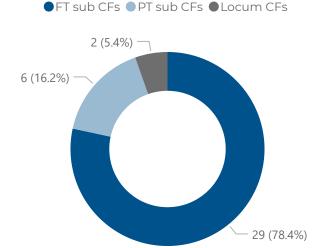

### **Total workforce**

171

Total number of filled specialty and specialist (SAS) doctor posts

**798** Total number of filled psychiatrist posts

287 232 Total PT Total FT substantive substantive consultant posts consultant posts

71 posts

Total locum consultant

**72** Total FT substantive SAS doctor posts

Total PT substantive SAS doctor posts

84 15 Total locum SAS doctor posts

37

● FT sub consultants ● PT sub consultants ● Locum consultants