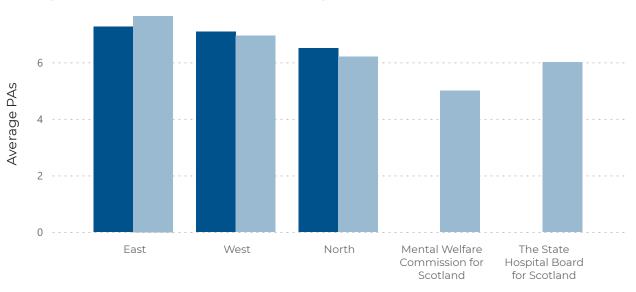

## Average number of paid PAs, part-time substantive consultant posts, by gender and region

• Male part-time substantive consultants • Female part-time substantive consultants