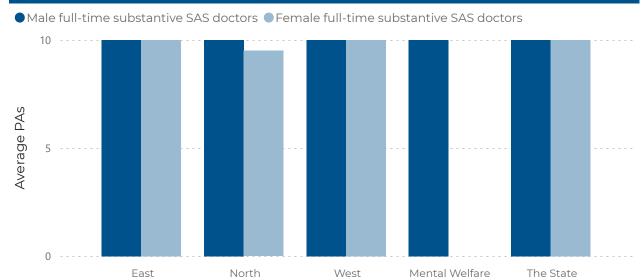

## Average number of paid PAs, full-time substantive consultant posts, by gender and region

• Male full-time substantive consultants • Female full-time substantive consultants