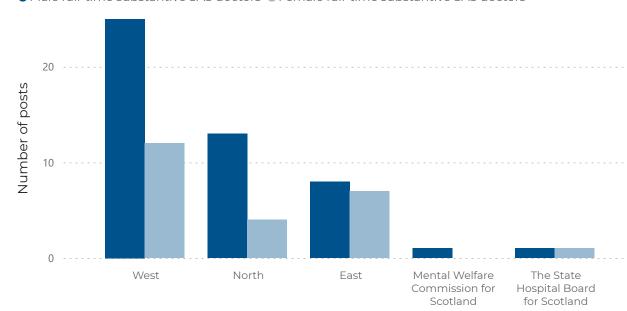

The proportion of posts filled with substantive consultant psychiatrists is 88.0% (519), an increase of 5.2 percentage points on the 2021 census (82.8%). The proportions of male and female substantive consultants are more balanced in 2023 in comparison to the prior census in 2021. In 2023, 48.0% and 52.0% of consultants were male and female, respectively; this compares to the male/female split of 47.1% and 52.9% in 2021, 50.8% and 49.2% in 2019, and 53.1% and 46.9% in 2017.

% of vacant consultant posts

25.3%

% of locum and vacant consultant posts

| Country                                         | Male full-<br>time<br>substantive<br>consultants | Female<br>full-time<br>substantive<br>consultants |     |    |     |     | Male full-<br>time locum<br>consultants | Female full-<br>time locum<br>consultants | time locum |    | •  | Total part-<br>time locum<br>consultants |    | Part-time<br>vacant<br>consultant<br>posts | Total<br>vacant<br>consultant<br>posts |
|-------------------------------------------------|--------------------------------------------------|---------------------------------------------------|-----|----|-----|-----|-----------------------------------------|-------------------------------------------|------------|----|----|------------------------------------------|----|--------------------------------------------|----------------------------------------|
| □ Scotland                                      | 170                                              | 117                                               | 287 | 79 | 153 | 232 | 30                                      | 12                                        | 42         | 19 | 10 | 29                                       | 65 | 40                                         | 105                                    |
| East                                            | 47                                               | 29                                                | 76  | 13 | 36  | 49  | 3                                       | 2                                         | 5          | 3  | 2  | 5                                        | 11 | 12                                         | 23                                     |
| North                                           | 23                                               | 13                                                | 36  | 14 | 15  | 29  | 15                                      | 4                                         | 19         | 3  | 3  | 6                                        | 7  | 3                                          | 10                                     |
| West                                            | 96                                               | 72                                                | 168 | 49 | 97  | 146 | 12                                      | 6                                         | 18         | 13 | 4  | 17                                       | 47 | 25                                         | 72                                     |
| Mental<br>Welfare<br>Commission<br>for Scotland | 1                                                |                                                   | 1   |    | 3   | 3   |                                         |                                           |            |    | 1  | 1                                        |    |                                            |                                        |
| The State<br>Hospital<br>Board for<br>Scotland  | 3                                                | 3                                                 | 6   | 3  | 2   | 5   |                                         |                                           |            |    |    |                                          |    |                                            |                                        |
| Total                                           | 170                                              | 117                                               | 287 | 79 | 153 | 232 | 30                                      | 12                                        | 42         | 19 | 10 | 29                                       | 65 | 40                                         | 105                                    |

#### Full-time substantive consultant posts by gender and region

Male full-time substantive consultants
 Female full-time substantive consultants