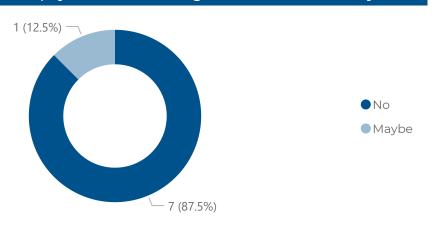

22

Total number of med psych consultant posts

4.3%

% of vacant med psych consultant posts

8.7%

% of locum and vacant med psych consultant posts